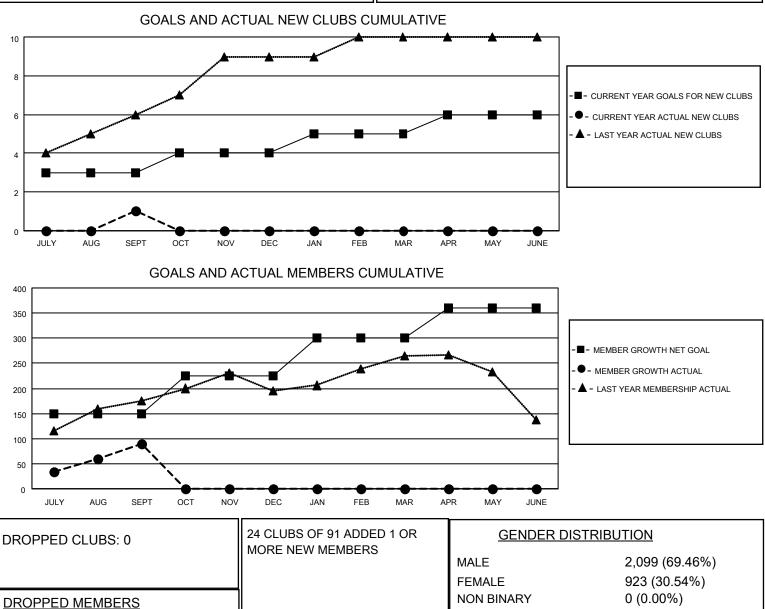

## LOCATION INDIA

DECEASED

CLUB CANCELLED

1 0 District 322 B2

Results as of: 9/30/2022

| Clubs                 |               |           |               | Members               |                        |                         |                                                    |
|-----------------------|---------------|-----------|---------------|-----------------------|------------------------|-------------------------|----------------------------------------------------|
| RESULTS FOR 2022-2023 |               |           |               | RESULTS FOR 2022-2023 |                        |                         |                                                    |
| QUARTER               | NEW CLUB GOAL | NEW CLUBS | DROPPED CLUBS | QUARTER               | BER GROWTH NET<br>GOAL | MEMBER GROWTH<br>ACTUAL | DROPPED<br>MEMBERS ACTUAL<br>(including transfers) |
| JULY/AUG/SEPT         | 3             | 1         | 0             | JULY/AUG/SEPT         | 150                    | 132                     | 34                                                 |
| OCT/NOV/DEC           | 1             | 0         | 0             | OCT/NOV/DEC           | 75                     | 0                       | 0                                                  |
| JAN/FEB/MAR           | 1             | 0         | 0             | JAN/FEB/MAR           | 75                     | 0                       | 0                                                  |
| APR/MAY/JUNE          | 1             | 0         | 0             | APR/MAY/JUNE          | 60                     | 0                       | 0                                                  |